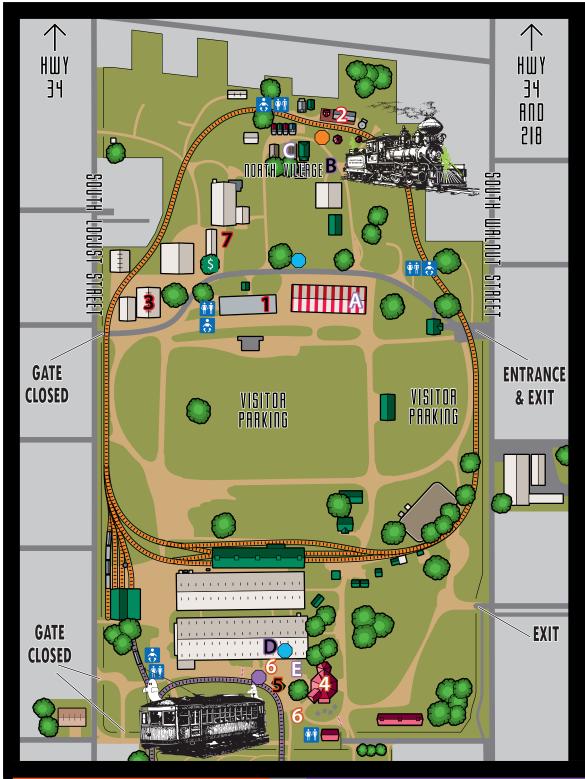

## W E

- TRAIN ROUTE
- GHOST TRAINLOADING AREATROLLEY ROUTE
- HAUNTED TROLLEY LOADING AREA
- SHUTTLE BUS LOADING AREA
- RESTROOMS
- CHANGING TABLES
- S ATM

## **ACTIVITIES**

- 1 Wristband Purchase Location at Grandstand
- 2 Ghost Train of No Return
- 3 Bouncy Houses
- 4 Haunted Carousel
- **5** Ghostly Trolley
- **6 Scott Amusements Carnival**
- 7 Thrashers House of Terror (Separated Ticketed Event)

## **FOOD OPERATIONS**

- A Main Street Mount Pleasant
- **B** Old Fashion Kettle Corn
- C The Grange
- **E** Scott Carnival Food
- **D** Haunted Treats and Hot Drinks